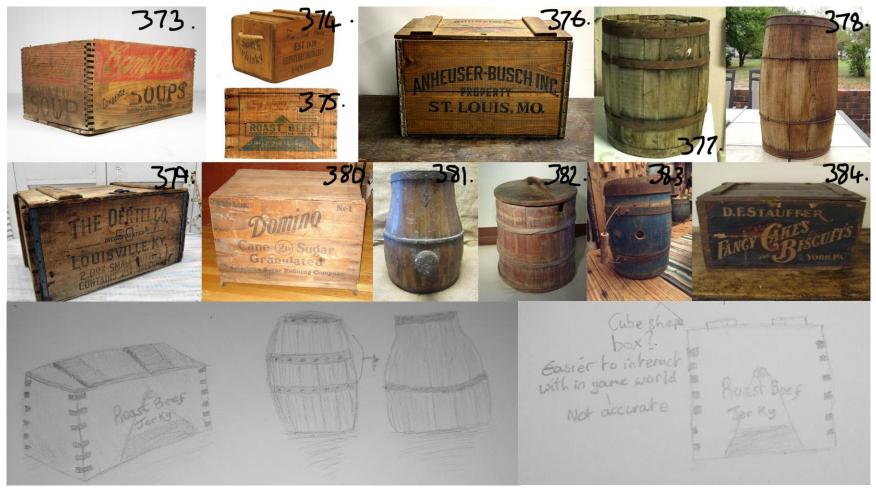

#### Puzzle #1:

One of the first puzzles the player will face is a box which they need to unstick in the present. To do this the player must step into the past and move the box from where the rubble is in the present, unsticking it.

## Movable Object

This what the player will unstick from the dining room and use to get over the broken staircase.

Daniel Pitts

Mirror

Once the initial research and design was complete for the movable object these final designs were created.