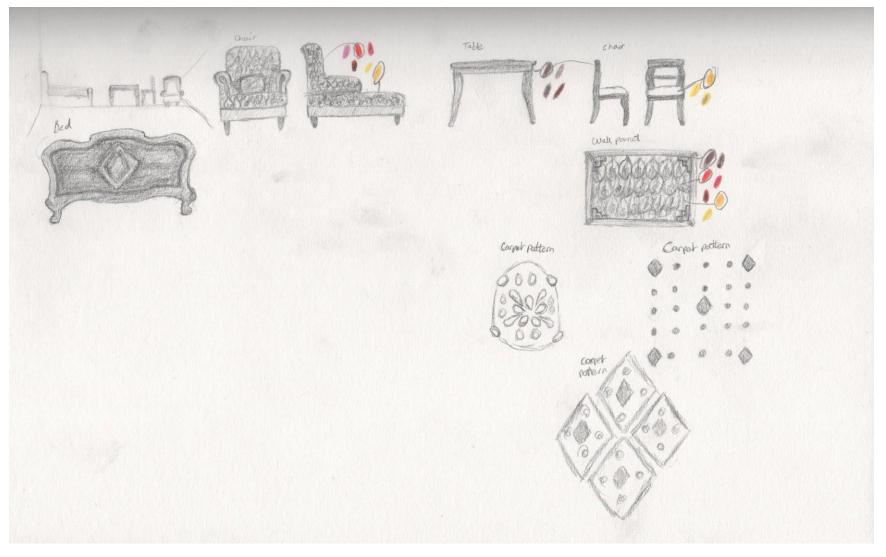

Page 20 of 107

Mirror

Below is a concept for the dining room table and follows the style that all of the furniture will take on, with its ornate features and dark oak wood.

Page 22 of 107

Mirror

Based upon all of the research and designs a final concept for what the dining room will look like was created.

## Movable Object

This what the player will unstick from the dining room and use to get over the broken staircase.

Daniel Pitts

Mirror

Once the initial research and design was complete for the movable object these final designs were created.