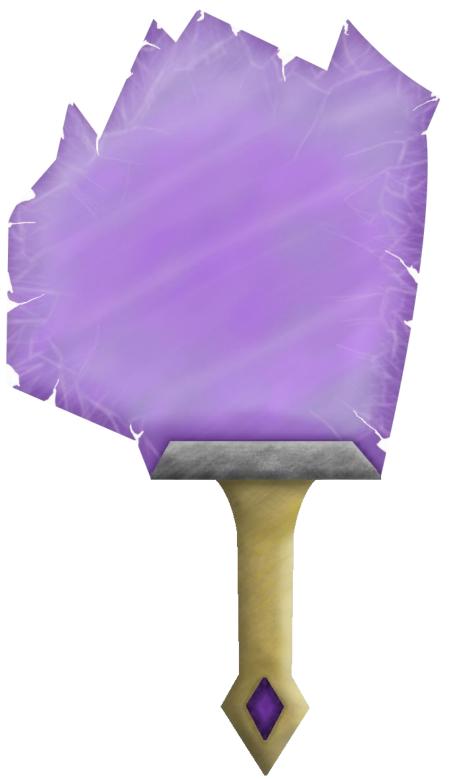

 $\otimes$ 

In these images different colours were being experimented with.

Page 60 of 107

The final design for the glass with a deep purple colour scheme as this looks the most magical and has a pleasing aesthetic.