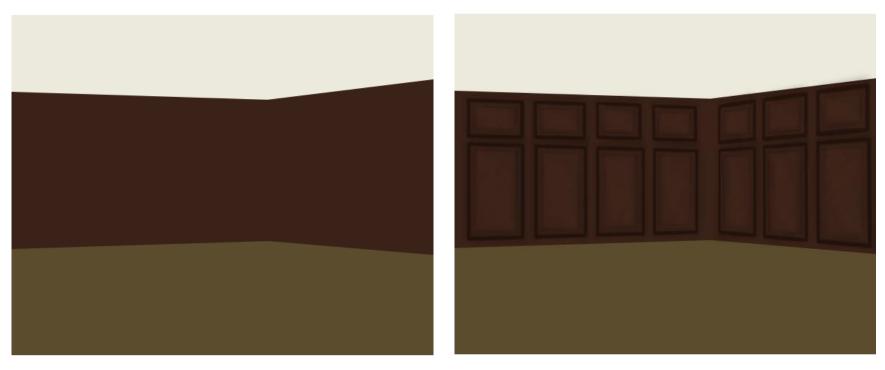

Page 24 of 107

Page 25 of 107

Page 27 of 107

morse code machine Piáro Enterance ARRA ANA A A PARA RACESS Player Bookself wood parnel walls

These are the designs for the drawing room including the morse code machine for one of the puzzles within the game. All of these draw from the research above to make sure they are historically correct.