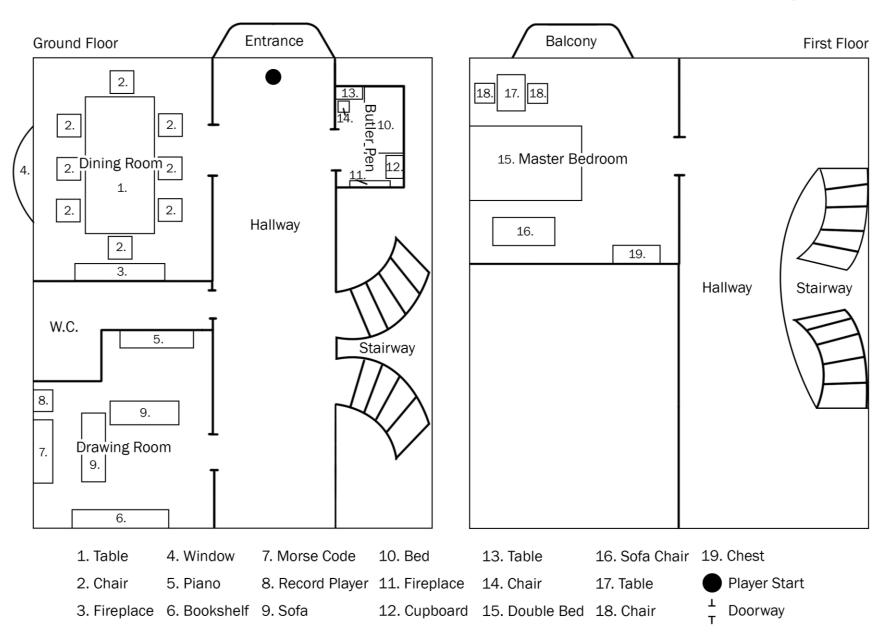

#### Overview

The game starts in a mansion which was built in the early 1900's for a very wealthy family and the player will be able to access the hallway, dining room, butler pen, toilet, drawing room, staircase and master bedroom. The mansion will follow all of the design features of the time and will really feel like it is from the time. The player will be able to freely travel between this and the run down version so they can get a good feel for the world and the game mechanic.

#### **Key Locations**

- The Past/Mansion The main environment for this project with grand architecture and design which will be very visually pleasing to the player. This environment will also provide a lot of gameplay opportunities with the time travelling mechanic and will allow for a lot of in depth puzzles. This location will be very vibrant with warm colours that really invite the player and make them feel like they are welcome.
- The Present/Mansion This will be a run down version of the past but will keep the same layout. This environment will be broken down with holes in the architecture allowing the player to maybe get to places they cannot in the past. This location will be dull with toned down, warn colours and surfaces to make it feel abandoned and untouched.

#### Level Plan

Page 76 of 107

Using the research above of real life mansion building plans taken from the early 1900's the level plan for the game was thought out. The mansion follows a similar layout to the mansions of the time just with a bit more of a linear structure to make it fitting for a video game.