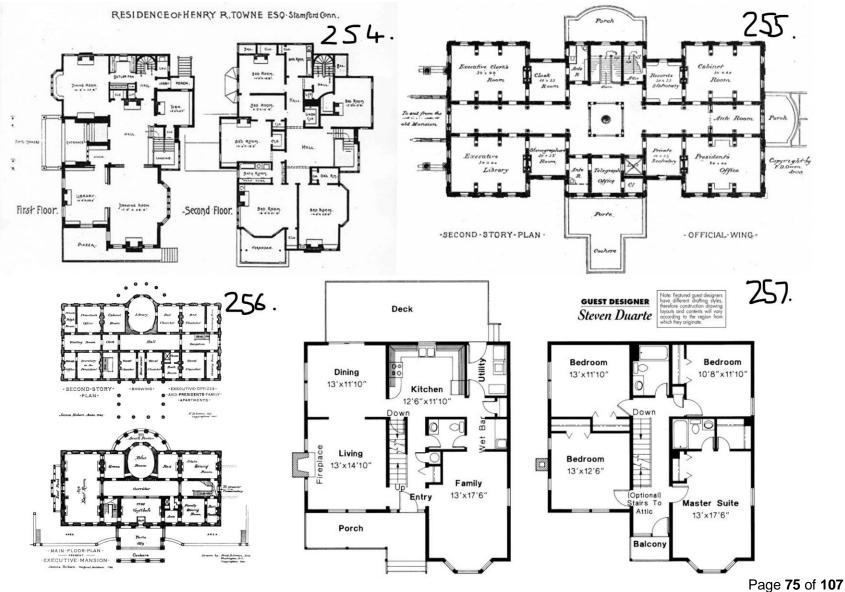

#### Level Plan

Page 76 of 107

Using the research above of real life mansion building plans taken from the early 1900's the level plan for the game was thought out. The mansion follows a similar layout to the mansions of the time just with a bit more of a linear structure to make it fitting for a video game.