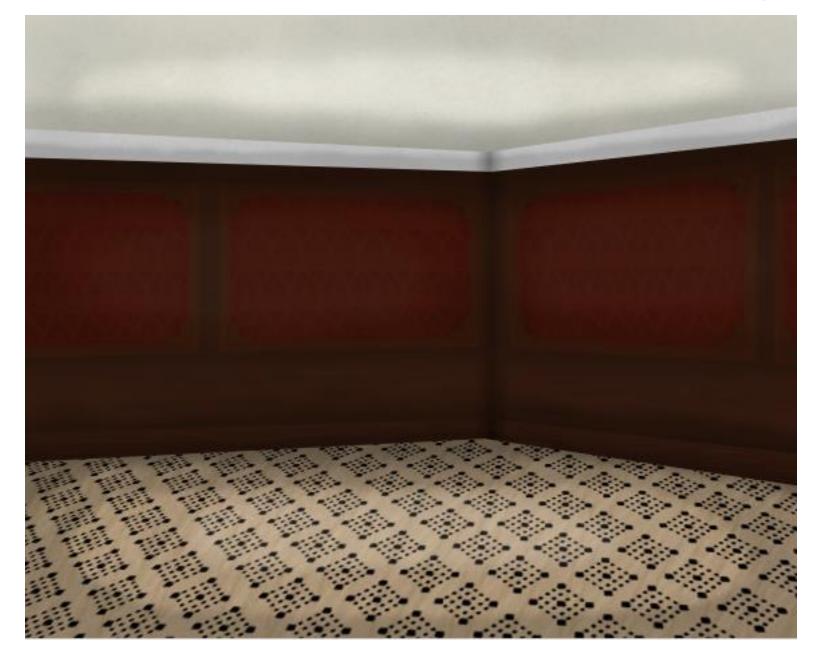

Page 24 of 107

Page 25 of 107

Page 27 of 107

morse code machine Piáro Enterance ARRA ANA A A PARA RACESS Player Bookself wood parnel walls

These are the designs for the drawing room including the morse code machine for one of the puzzles within the game. All of these draw from the research above to make sure they are historically correct.

Page 28 of 107

Mirror

Once the initial sketches and research were done a final design for the drawing room was completed.

Page 29 of 107

Page 30 of 107

Page 31 of 107

Page 33 of 107

Bail Bue word floor lays Freplace Curboard Plain painted walks Chair Freedomining Stool Table