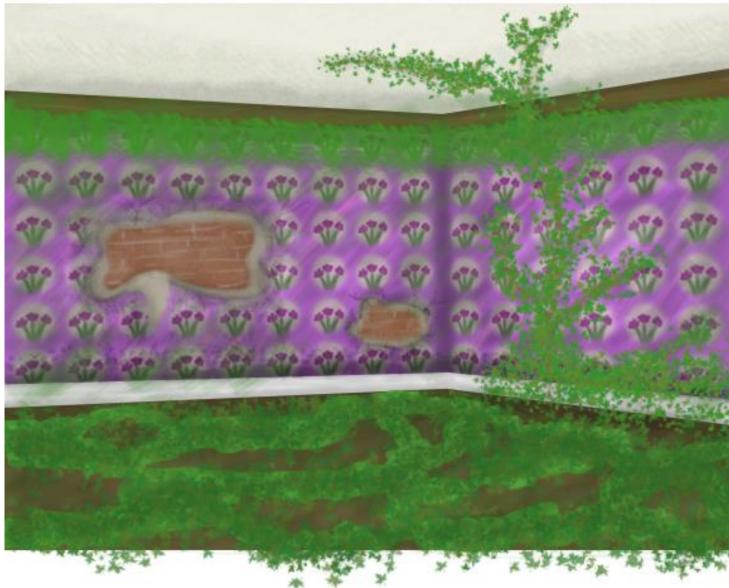

#### **Key Locations**

- The Past/Mansion The main environment for this project with grand architecture and design which will be very visually pleasing to the player. This environment will also provide a lot of gameplay opportunities with the time travelling mechanic and will allow for a lot of in depth puzzles. This location will be very vibrant with warm colours that really invite the player and make them feel like they are welcome.
- The Present/Mansion This will be a run down version of the past but will keep the same layout. This environment will be broken down with holes in the architecture allowing the player to maybe get to places they cannot in the past. This location will be dull with toned down, warn colours and surfaces to make it feel abandoned and untouched.

Page 34 of 107

Using these designs and research this final design for the butler's pen was created.

Page 35 of 107

Page 36 of 107

Page **37** of **107** 

Page 38 of 107

Below are the designs for the master bedroom where the player will find the locked chest at the end of the level. All of the above research was used to make sure these designs are fitting and don't stray from the aesthetic of the time.