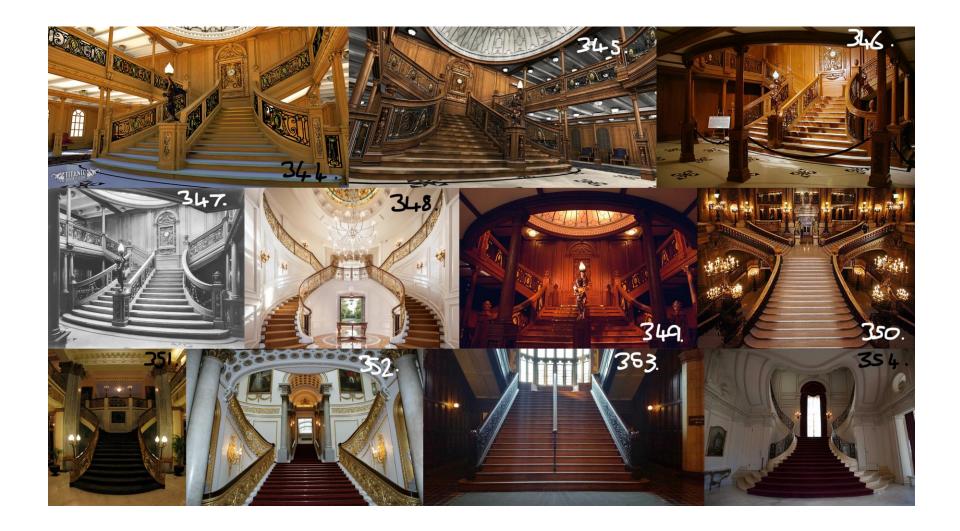

# The World Layout Research & Design

To start designing for the level a lot of early 1900 architecture known as 'art nouveau' was explored from interior decoration to floor plans of the mansions from the time. A lot of inspiration was also taken from the Titanic as this was built in the early 1900's and was at the height of luxury. Also due to the limitation of the time there are not many detailed photographs, any are blurry and black and white so the Titanic film (Titanic, 1997) provides a very good representation of design at the time. Also games sharing a similar theme will be drawn from like Uncharted 4 (Uncharted, 2016).

Page 39 of 107

Mirror

Below is the final design for the bedroom which draws from all of the research and design conducted above to stay true to the 1900's time zone.

Page **41** of **107** 

Below are some designs for the main grand staircase in the game, these are based off of staircases from outstanding buildings of the time.