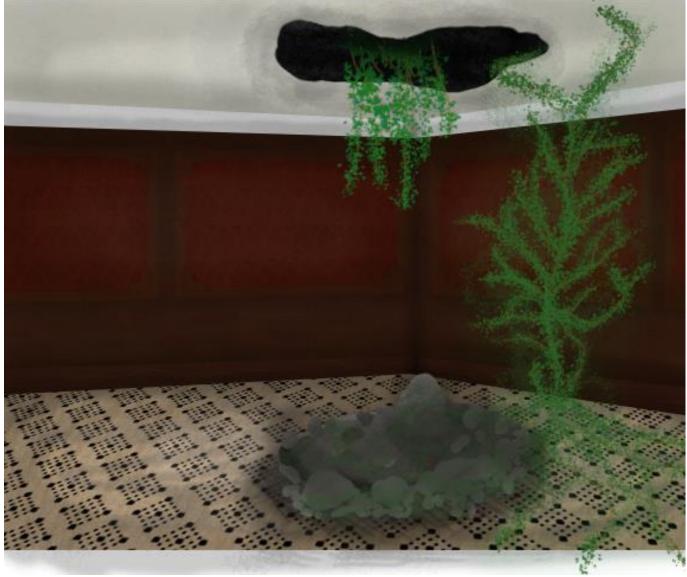

Page 34 of 107

Using these designs and research this final design for the butler's pen was created.

Page 35 of 107

Page 36 of 107

Page **37** of **107** 

Page 38 of 107

Below are the designs for the master bedroom where the player will find the locked chest at the end of the level. All of the above research was used to make sure these designs are fitting and don't stray from the aesthetic of the time.

age 48 of 107

Here is the final design for the broken down version of the drawing room.

This is the final design for present version of the butler's pen.

Page 50 of 107

Finally a broken down version of the master bedroom was created.