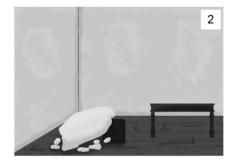

#### Puzzle #4

To get into the bedroom at the end of the level the player must use a key, this key can be obtained from the butler on the first floor in the past.

EVERYONE Game would have the Everyone railing due to the fact there is no violence or due to the fact the

Here are the designs for the butlers pen which will be gated off from the player, this where the player will steal the key from the butler who will be sleeping up the gate. Again these designs are influenced from the above research to make sure they look like they are really from the 1900's.

Page 34 of 107

Using these designs and research this final design for the butler's pen was created.

Page 35 of 107

Page 36 of 107

Page **37** of **107** 

Page 38 of 107

Below are the designs for the master bedroom where the player will find the locked chest at the end of the level. All of the above research was used to make sure these designs are fitting and don't stray from the aesthetic of the time.

The player must steal the key to the bedroom from the butler/guard who is sleeping up the gate in their room in the past.

Past: Classical music, guard snoring - Present: Wind/rain.

- ACTION In the drawing room there will be a morse code puzzle that the player must solve to get the combination for the lock on the chest at the end of the level.
- AUDIO Past: Classical music Present: Wind/rain ambiance.