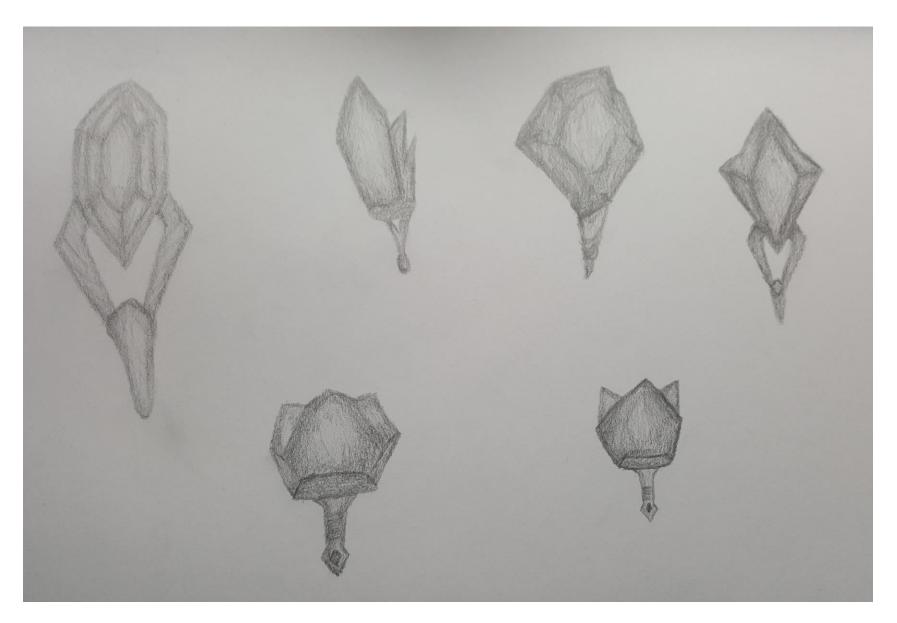

# Other Game Art Research & Design

The glass is what the player will use to see into and switch between the two time zones. The idea behind this glass was to make something that looked ordinary, something any normal person would throw away until it got into the right hands and lit up with magic. Therefore the idea of a glass or gem object was taken and using the research above a lot of designs were created to get the perfect aesthetic.

Page 56 of 107

Page **57** of **107** 

Page 58 of 107

To start the final design the basic shape of the glass was taken and layers were built up on top to get the desired look using the research which has been gathered.

 $\otimes$ 

In these images different colours were being experimented with.

Page 60 of 107

The final design for the glass with a deep purple colour scheme as this looks the most magical and has a pleasing aesthetic.