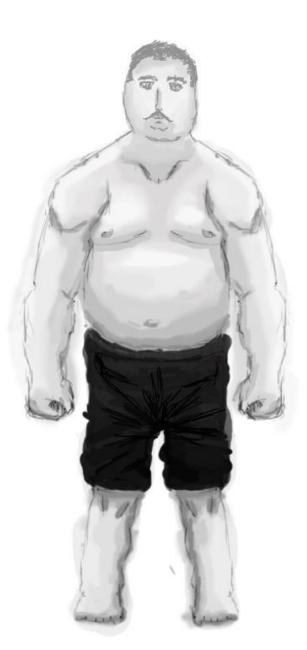

The main inspiration for the butler/guard is Louis Cyr who was a circus strongman in the early 1900's.

Below is the first design for the butler in just his shorts as he is asleep within the game world. The butler is quite buff as he also acts as the security guard of the house.