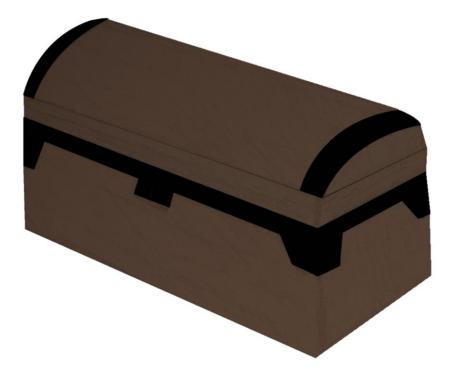

### Trunk

The trunk will be in the master bedroom at the end of the level and is what the player is searching for within the mansion.

Page 69 of 107

Page 70 of 107

Daniel Pitts

Mirror

After completing the research and initial designs for the trunk this final piece was created.