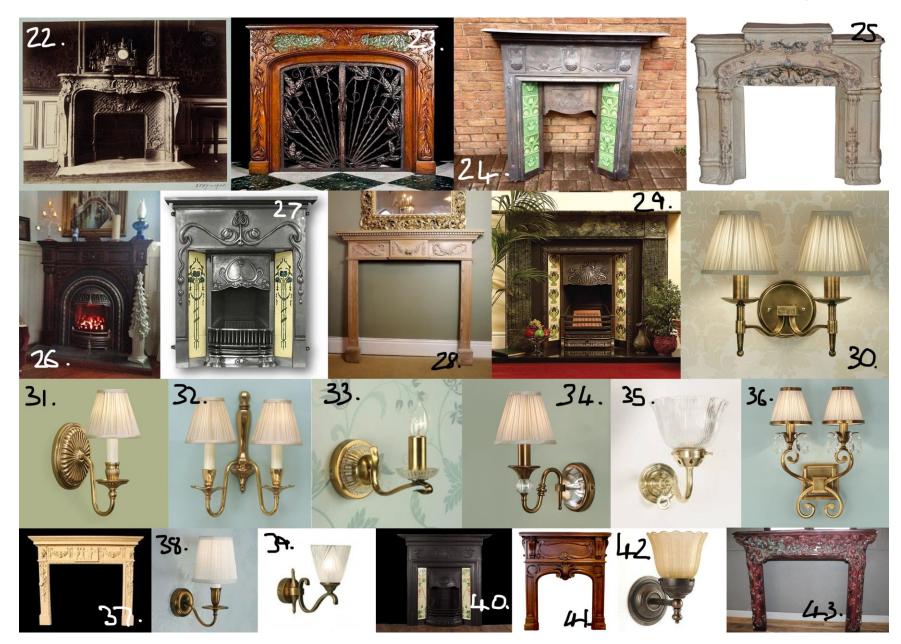

**23: Hdinterior.ru. (2016).** Wood carving - unique interior decor. [image online] Available at: http://hdinterior.ru/?p=46560 [Accessed 30 Oct. 2016].

**24: KCT. (2016).** K C T Ltd. on Twitter. [image online] Available at: https://twitter.com/roofing\_kc/status/328426030975029248 [Accessed 30 Oct. 2016].

**25: 1stdibs.com. (2016).** Ceramic Fireplaces and Mantels - 35 For Sale at 1stdibs. [image online] Available at: https://www.1stdibs.com/furniture/building-garden/fireplaces-mantels/material/ceramic/ [Accessed 30 Oct. 2016].

**26: Pinterest. (2016).** Fireplace Fender. [image online] Available at: https://www.pinterest.com/explore/fireplace-fender/ [Accessed 30 Oct. 2016].

**27: Victorianfires.co.uk. (2016).** Art Nouveau Combination Fireplaces from Victorian Fireplace Suppliers UK - Reproduction Fireplaces in Cast Iron. [image online] Available at: http://www.victorianfires.co.uk/jig\_combination\_fireplaces/art\_nouveau\_combination.html [Accessed 30 Oct. 2016].

**28: 1900, F. (2016).** Antiques Atlas - Fire Surround C 1900. [image online] Antiques-atlas.com. Available at: http://www.antiques-atlas.com/antique/fire\_surround\_c\_1900/as093a2512 [Accessed 30 Oct. 2016].

**29: Ivettandreed.co.uk. (2016).** Art Nouveau Fireplaces. [image online] Available at: http://www.ivettandreed.co.uk/art-nouveau-fireplaces [Accessed 30 Oct. 2016].

**30:** Bracket, I. (2016). Interiors 1900 63654 Stanford Double Wall Bracket. [image online] Scotlightdirect.co.uk. Available at: http://www.scotlightdirect.co.uk/interiors-1900-63654-stanforddouble-wall-bracket/p20794 [Accessed 30 Oct. 2016].