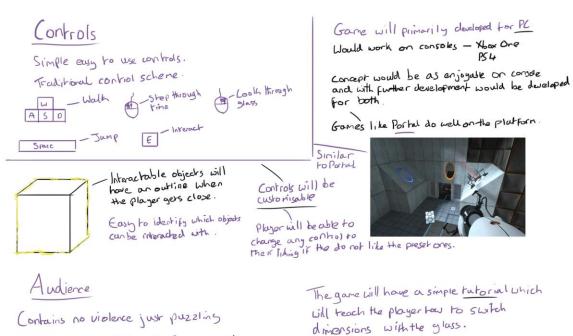

## Demographic

# Game Engine Selection

## Unreal Engine 4 (UE4)

#### Why this game engine?

The Unreal Engine 4 has been chosen for this project because it is a powerful engine both technically with its Blueprint visual scripting and visually with its advanced rendering and texturing techniques. Also UE4 is free to download and start developing on making it perfect for a solo project. Another reason for using UE4 is the prior knowledge of the engine and the confidence in blueprinting and texturing built up in previous projects.

## Camera

One of Mirror's main focuses is to really immerse the player in the game world and engage them with the main character and his quest. The game could quite happily sport a 3<sup>rd</sup> person camera like Uncharted 4 (Uncharted, 2016) but this would not immerse the player within the world as much as a 1<sup>st</sup> person view. This way the player will feel like they are there and will experience the world from the eyes of the character. For the view in the glass a camera will be used at the same eye height as the player so they will see into the alternate dimension as if they were actually there.

#### Overview

The camera will be from a first person perspective to really engage the player with the game world and characters experiences.

### Camera Detail

When the player looks into the glass while standing in a place where in the alternate time zone the view is blocked, like in a door way where the door is closed in the opposite time the view will become distorted and fuzzy. Also at all times this glass will have a slight vignette with some distortion and discoloration to make the player feel like they are looking through a mystical glass into the other time zone. When the player switches dimension the screen will flash quickly giving the feel of travel without taking away from the seamless aspect by using an elaborate animation or effect.