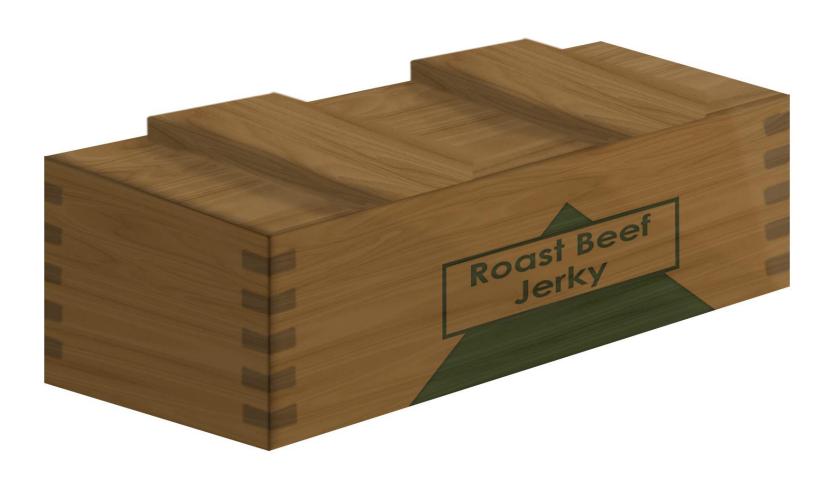

## Movable Object

This what the player will unstick from the dining room and use to get over the broken staircase.

Daniel Pitts

Mirror

Once the initial research and design was complete for the movable object these final designs were created.