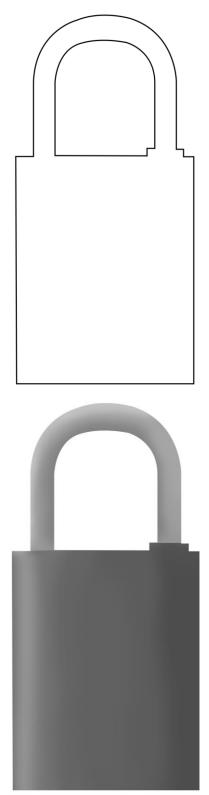

#### Combination Lock

This is the lock that the player must find the code for and unlock to get into the chest at the end of the level. Using this research of different locks from the early 1900's a few designs were created to find which one would be the most aesthetically pleasing but also the clearest to understand.

Below is the final design for the lock, this one was chosen because it is the most recognisable as a lock and is easier to understand with four separate distinguishable number wheels.

Page 67 of 107