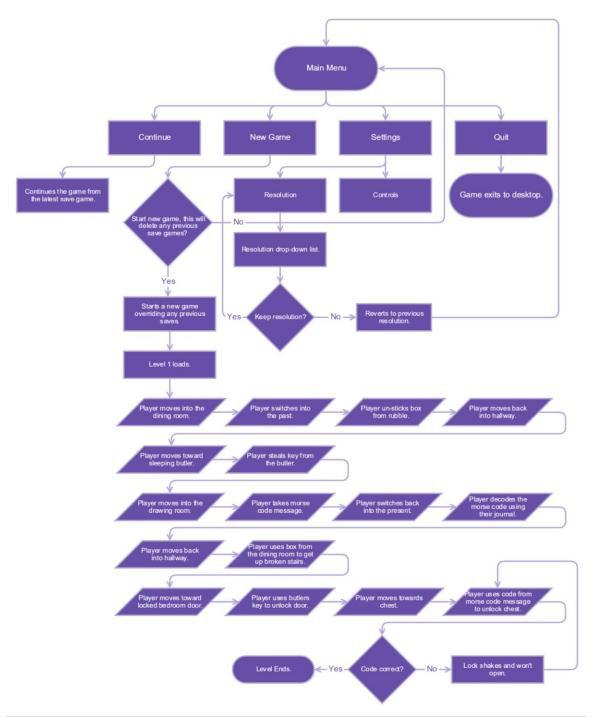

## Level Structure Research & Design

Flowchart

Page 73 of 107

#### Action board

- ACTION The game will start in the main hallway of the mansion. Off here is the butler pen, bathroom, drawing room, dining room and staircase.
- AUDIO Past: Classical music Present: Wind/rain ambiance.

In the dining room is the first puzzle the player will face. A box covered by rubble is in the present and they must unstick it in the past to get up the broken staircase.

Past: Classical music - Present: Wind/rain ambiance.

The player must steal the key to the bedroom from the butler/guard who is sleeping up the gate in their room in the past.

Past: Classical music, guard snoring - Present: Wind/rain.

- ACTION In the drawing room there will be a morse code puzzle that the player must solve to get the combination for the lock on the chest at the end of the level.
- AUDIO Past: Classical music Present: Wind/rain ambiance.

Once the player has got the key, combination and box from the first floor they must make their way upstairs to the bedroom, unlocking the door with the key they have taken. Past: Classical music - Present: Wind/rain, door opening.

Once in the bedroom the player will see a chest locked with a combination lock, they must use the code learnt from the morse code puzzle to open the chest. This is the end of the level. Past: Classical music - Present: Wind/rain, lock opening.

#### Level Plan

Page 76 of 107

Using the research above of real life mansion building plans taken from the early 1900's the level plan for the game was thought out. The mansion follows a similar layout to the mansions of the time just with a bit more of a linear structure to make it fitting for a video game.