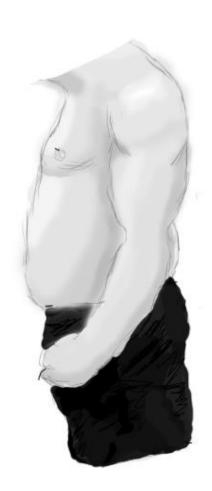

The main inspiration for the butler/guard is Louis Cyr who was a circus strongman in the early 1900's.

Below is the first design for the butler in just his shorts as he is asleep within the game world. The butler is quite buff as he also acts as the security guard of the house.