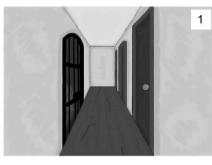

#### Puzzle #1:

One of the first puzzles the player will face is a box which they need to unstick in the present. To do this the player must step into the past and move the box from where the rubble is in the present, unsticking it.

#### Puzzle #2

When advancing up the stairs the player will find that the staircase is blocked in both dimensions to get past this they must use the box they unstuck earlier to get past the broken stairs in the present.

## Movable Object

This what the player will unstick from the dining room and use to get over the broken staircase.

Daniel Pitts

Mirror

Once the initial research and design was complete for the movable object these final designs were created.