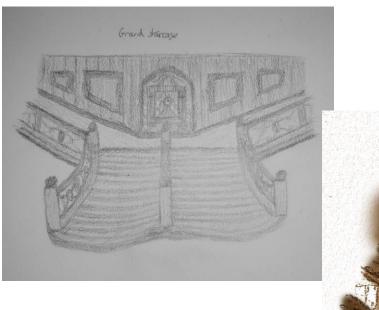

Page 39 of 107

Mirror

Below is the final design for the bedroom which draws from all of the research and design conducted above to stay true to the 1900's time zone.

Page **41** of **107** 

Below are some designs for the main grand staircase in the game, these are based off of staircases from outstanding buildings of the time.