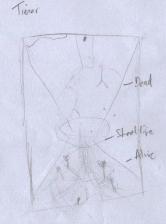

## Idea #1 – Sand

| -Stuchin space ship                                                                        |                                                                                                                                            |     |
|--------------------------------------------------------------------------------------------|--------------------------------------------------------------------------------------------------------------------------------------------|-----|
| Have to link terninals - solve 1+22des to set cales -                                      | Fourte Power                                                                                                                               |     |
| - Steal and give life                                                                      |                                                                                                                                            |     |
| - Hour dass - collect as under as you can before flips<br>Sand fills up blocking off areas | - collect life one side and see how much you can grow after p<br>By hillingenenies?<br>Gan that talks life<br>From environment Ifoldinge 2 | lιĝ |
| - Develop platforming game                                                                 |                                                                                                                                            |     |
| Timer                                                                                      |                                                                                                                                            |     |

The player is stuck inside a sand timer and has to transfer life from one side to the other. One side of this timer is full of life and the other is dead, the player starts in the alive side and has to steal as much life as they can using a special gun. Then once the timer is over it flips and the player is tipped into the dead world, from here they must place down all of the life they have taken to attempt to regrow this side. When the timer ends for the final time the player is given a score based on how much they have grown, if it's enough they will advance to the next level. Sand would be suitable for a wide audience being 7+ due to its fun and child friendly gameplay.