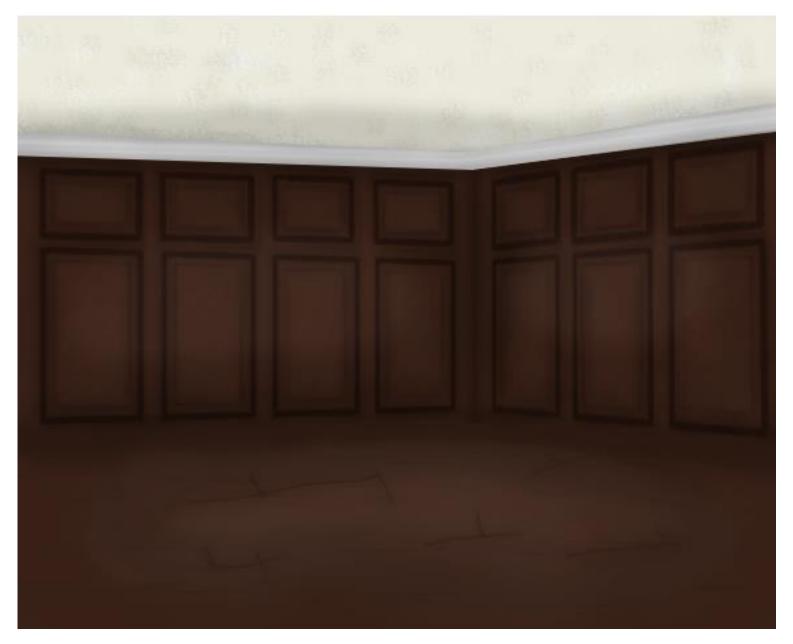

Page 24 of 107

Page 25 of 107

Page 27 of 107

morse code machine Piáro Enterance ARRA ANA A A PARA RACESS Player Bookself wood parnel walls

These are the designs for the drawing room including the morse code machine for one of the puzzles within the game. All of these draw from the research above to make sure they are historically correct.

Page 28 of 107

Mirror

Once the initial sketches and research were done a final design for the drawing room was completed.

Page 29 of 107

Page 30 of 107

Page 31 of 107

Page 33 of 107

Bail Bue word floor lays Freplace Curboard Plain painted walks Chair Freedomining Stool Table