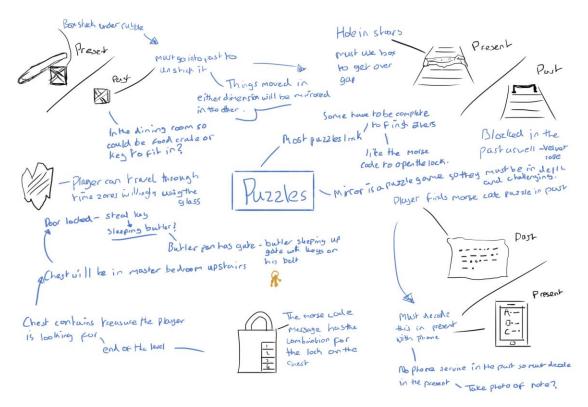

#### Puzzles

The main focus of the game is to solve various puzzles using the game mechanic of stepping through time zones. These puzzles will aid in the players progression throughout the game helping them to advance towards the treasure.

#### Puzzle #1:

One of the first puzzles the player will face is a box which they need to unstick in the present. To do this the player must step into the past and move the box from where the rubble is in the present, unsticking it.

#### Puzzle #2

When advancing up the stairs the player will find that the staircase is blocked in both dimensions to get past this they must use the box they unstuck earlier to get past the broken stairs in the present.

#### Puzzle #3

At the end of the game the player will be faced with a chest locked by a combination lock, to get this combination the player must steal a Morse code message from the past and take it into the future to decode. This will then give them the code to open the lock and finish the level.

#### Puzzle #4

To get into the bedroom at the end of the level the player must use a key, this key can be obtained from the butler on the first floor in the past.

EVERYONE Game would have the Everyone railing due to the fact there is no violence or due to the fact the