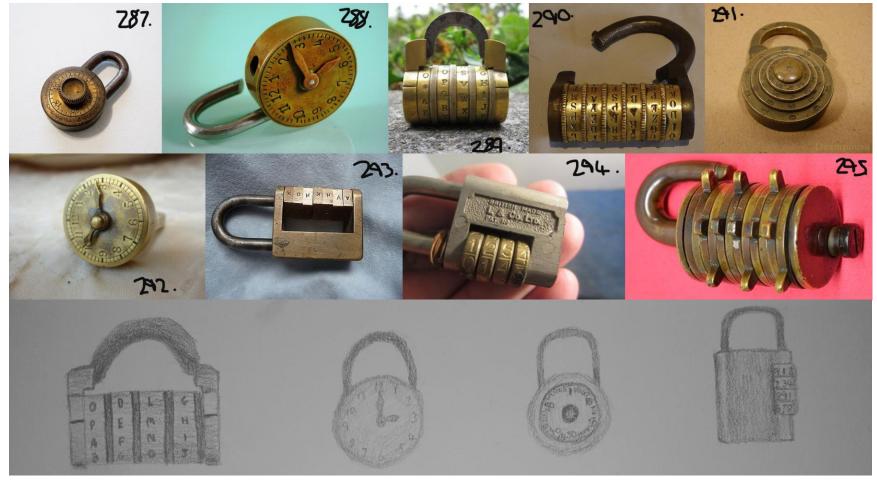

#### Combination Lock

This is the lock that the player must find the code for and unlock to get into the chest at the end of the level. Using this research of different locks from the early 1900's a few designs were created to find which one would be the most aesthetically pleasing but also the clearest to understand.

Below is the final design for the lock, this one was chosen because it is the most recognisable as a lock and is easier to understand with four separate distinguishable number wheels.

Page 67 of 107