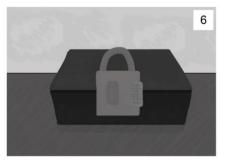

#### Combination Lock

This is the lock that the player must find the code for and unlock to get into the chest at the end of the level. Using this research of different locks from the early 1900's a few designs were created to find which one would be the most aesthetically pleasing but also the clearest to understand.

Below is the final design for the lock, this one was chosen because it is the most recognisable as a lock and is easier to understand with four separate distinguishable number wheels.

Page 67 of 107