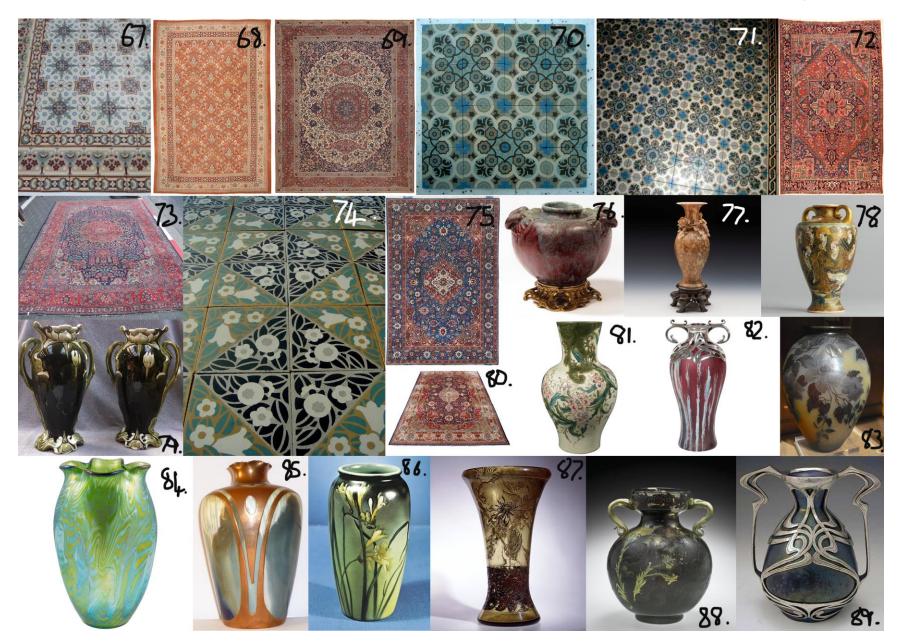

**67: Foter.com. (2016).** Decorative Ceramic Tile Borders - Foter. [image online] Available at: http://foter.com/explore/decorative-ceramic-tile-borders [Accessed 30 Oct. 2016].

**68: Nazmiyalantiquerugs.com. (2016).** [image online] Available at: https://nazmiyalantiquerugs.com/antique/india/indian/antique-indian-rug-45265/ [Accessed 30 Oct. 2016].

**69: Nazmiyalantiquerugs.com. (2016).** [image online] Available at: https://nazmiyalantiquerugs.com/antique/persian/isfahan-esfahan/antique-isfahan-persian-rug-45263/ [Accessed 30 Oct. 2016].

**70: Theantiquefloorcompany.com. (2016).** A pretty 2m2 / 20 sq ft+ antique Belgian Hemiksem ceramic tiles c.1920 - The Antique Floor Company. [image online] Available at:

http://www.theantiquefloorcompany.com/Products\_for\_Sale/span\_class\_brown\_Ceramic\_floors\_le ss\_than\_5m2\_53\_sq\_ft\_for\_sale\_span/A\_pretty\_2m2\_20\_sq\_ft\_antique\_Belgian\_Hemiksem\_ceram ic\_tiles\_c\_1920.html [Accessed 30 Oct. 2016].

**71: Theantiquefloorcompany.com. (2016).** A pretty 2m2 / 20 sq ft+ antique Belgian Hemiksem ceramic tiles c.1920 - The Antique Floor Company. [image online] Available at:

http://www.theantiquefloorcompany.com/Products\_for\_Sale/span\_class\_brown\_Ceramic\_floors\_le ss\_than\_5m2\_53\_sq\_ft\_for\_sale\_span/A\_pretty\_2m2\_20\_sq\_ft\_antique\_Belgian\_Hemiksem\_ceram ic\_tiles\_c\_1920.html [Accessed 30 Oct. 2016].

**72: Silla Fine Antiques. (2016).** Large Antique Caucasian Herez Heriz Carpet Rug w/ Serapi Colors c.1900-20 7x9. [image online] Available at: http://www.sillafineantiques.com/large-antique-caucasian-herez-heriz-carpet-rug-w-serapi-colors-c-1900-20-7x9/ [Accessed 30 Oct. 2016].

**73: Carpets, R. and 1900, D. (2016).** ORIGINAL ANTIQUE TABRIZ PERSIAN RUG CARPET 1900 | eBay. [image online] eBay. Available at: http://www.ebay.com/itm/ORIGINAL-ANTIQUE-TABRIZ-PERSIAN-RUG-CARPET-1900-/110671261102 [Accessed 30 Oct. 2016].

**74: Pinterest. (2016).** 1920s Bathroom. [image online] Available at: https://www.pinterest.com/explore/1920s-bathroom/ [Accessed 30 Oct. 2016].

**75: Carpet Vidalondon. (2016).** Carpet London - Carpet Vidalondon. [image online] Available at: http://carpet.vidalondon.net/carpet-london/ [Accessed 30 Oct. 2016].

**76: Commons.wikimedia.org. (1844).** File:Pierre-Adrien Dalpayrat, Vase en grès monté sur bronze doré (1900).jpg - Wikimedia Commons. [image online] Available at: https://commons.wikimedia.org/wiki/File:Pierre-

Adrien\_Dalpayrat,\_Vase\_en\_gr%C3%A8s\_mont%C3%A9\_sur\_bronze\_dor%C3%A9\_(1900).jpg [Accessed 30 Oct. 2016].

**77: Xupes.com. (2016).** Elegant Antique Chinese Carved Soapstone Vase On Stand C.1900 | Second Hand Antiques & Fine Art . [image online] Available at: http://www.xupes.com/Antiques-Fine-Art/Product-Details/4774/ELEGANT-ANTIQUE-CHINESE-CARVED-SOAPSTONE-VASE-ON-STAND-C1900/ELEGANT-ANTIQUE-CHINESE-CARVED-SOAPSTONE-VASE-ON-STAND-C1900.html [Accessed 30 Oct. 2016].

**78:** Antiques, A. (2016). Good Quality! ca 1900 Satsuma Japan Vase Japanese MArked Antique Meiji Period | eBay. [image online] eBay. Available at: http://www.ebay.com/itm/Good-Quality-ca-1900-Satsuma-Japan-Vase-Japanese-MArked-Antique-Meiji-Period-/142060977753 [Accessed 30 Oct. 2016].

**79:** Paire B. (2016). paire de vase barbotine, art nouveau, 1900, H 37, larg max 22 cm, un petit fêle, | For sale on Delcampe. [image online] Delcampe - The Marketplace for collectors. Available at: https://www.delcampe.net/en\_GB/collectables/ceramics-pottery/unclassified-6/paire-de-vasebarbotine-art-nouveau-1900-h-37-larg-max-22-cm-un-petit-fele-277844707. html [Accessed 30 Oct. 2016].

**80:** Persian, H. (2016). 9'7" x12'5" Vintage Handwoven Persian Rug from late erarly 1900, Vintage Persian Rug - Rizo. [image online] Rizo. Available at: http://rizolux.com/en/handmade-persian-rugs/448-9-7-x12-5-vintage-handwoven-persian-rug-from-late-erarly-1900-vintage-persian-rug.html [Accessed 30 Oct. 2016].

**81: Vessels, V. (2016).** Tall French Art Nouveau Period Vase by Delphin Massier, c. 1900 | 1stdibs.com. [image online] 1stdibs.com. Available at:

https://www.1stdibs.com/furniture/decorative-objects/vases-vessels/vases/tall-french-art-nouveau-period-vase-delphin-massier-c-1900/id-f\_775279/ [Accessed 30 Oct. 2016].

82: Vessels, V. (2016). Henry van de Velde Silver mounted Eugene Baudin French Art Nouveau vase c. 1900 | 1stdibs.com. [image online] 1stdibs.com. Available at:

https://www.1stdibs.com/furniture/decorative-objects/vases-vessels/vases/henry-van-de-veldesilver-mounted-eugene-baudin-french-art-nouveau-vase-c-1900/id-f\_971972/ [Accessed 30 Oct. 2016].

**83: Commons.wikimedia.org. (1895).** File:WLA brooklynmuseum Emile Galle French Vase ca 1900.jpg - Wikimedia Commons. [image online] Available at:

https://commons.wikimedia.org/wiki/File:WLA\_brooklynmuseum\_Emile\_Galle\_French\_Vase\_ca\_19 00.jpg [Accessed 30 Oct. 2016].

84: Objects, D. and Vessels, V. (2016). Johann Loetz Austrian Jugendstil Gooseneck Vase | 1stdibs.com. [image online] 1stdibs.com. Available at:

https://www.1stdibs.com/furniture/decorative-objects/vases-vessels/vases/johann-loetz-austrian-jugendstil-gooseneck-vase/id-f\_1083986/ [Accessed 30 Oct. 2016].

**85: Pinterest. (2016).** ART NOUVEAU. [image online] Available at: https://www.pinterest.com/pin/537124693029930050/ [Accessed 30 Oct. 2016].

**86: Encyclopedia Britannica. (2016).** Rookwood Pottery vase. [image online] Available at: https://www.britannica.com/art/vase/images-videos/Vase-painted-in-coloured-slips-under-glaze-produced-by-Rookwood/35456 [Accessed 30 Oct. 2016].

87: Collections.vam.ac.uk. (2016). Vase | Gallé, Emile | V&A Search the Collections. [image online] Available at: http://collections.vam.ac.uk/item/O353/vase-galle-emile/ [Accessed 30 Oct. 2016].

**88: Behind the Glass. (2011).** New Acquisition: Les Hommes Noirs, a masterpiece by Emile Gallé and Victor Prouvé. [image online] Available at: http://blog.cmog.org/2011/10/28/new-acquisition-les-hommes-noirs-a-masterpiece-by-emile-galle-and-victor-

prouve/?utm\_source=rss&utm\_medium=rss&utm\_campaign=new-acquisition-les-hommes-noirs-a-masterpiece-by-emile-galle-and-victor-prouve [Accessed 30 Oct. 2016].

**89: A Printmakers Sourcebook. (2016).** [image online] Available at: http://dutchprintmaker.tumblr.com/post/114533718935/oblogdascoisasantigas-art-nouveau-vase-1900 [Accessed 30 Oct. 2016].