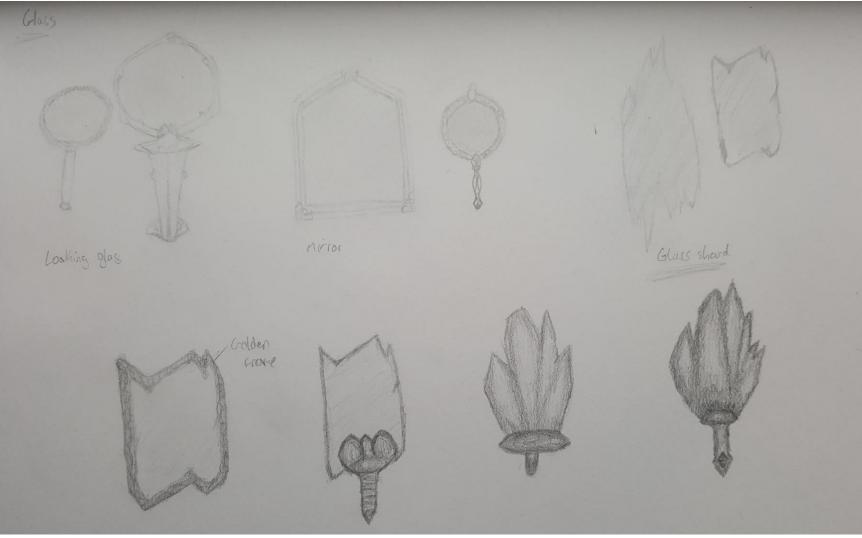

# Other Game Art Research & Design

The glass is what the player will use to see into and switch between the two time zones. The idea behind this glass was to make something that looked ordinary, something any normal person would throw away until it got into the right hands and lit up with magic. Therefore the idea of a glass or gem object was taken and using the research above a lot of designs were created to get the perfect aesthetic.

Page 56 of 107

Page **57** of **107** 

Page 58 of 107

To start the final design the basic shape of the glass was taken and layers were built up on top to get the desired look using the research which has been gathered.

 $\otimes$ 

In these images different colours were being experimented with.

Page 60 of 107

The final design for the glass with a deep purple colour scheme as this looks the most magical and has a pleasing aesthetic.