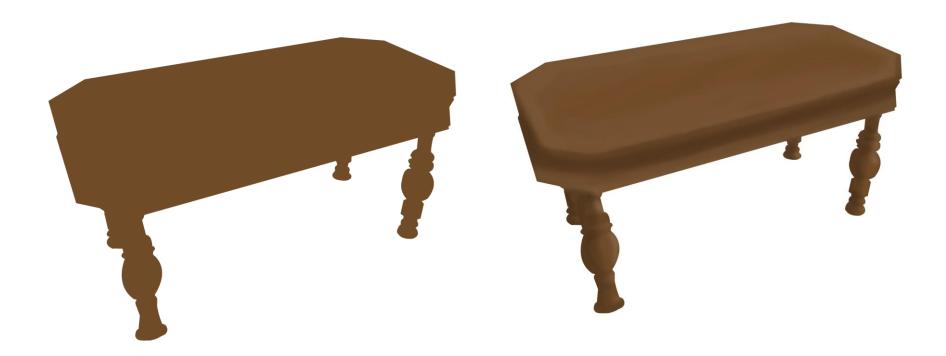

Page 20 of 107

Mirror

Below is a concept for the dining room table and follows the style that all of the furniture will take on, with its ornate features and dark oak wood.

Page 22 of 107

Mirror

Based upon all of the research and designs a final concept for what the dining room will look like was created.