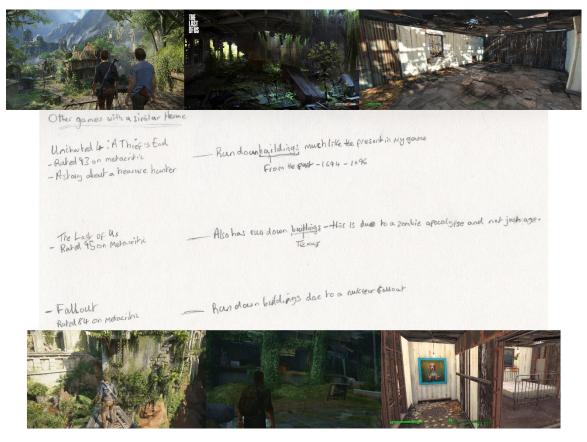

# The World Layout Research & Design

To start designing for the level a lot of early 1900 architecture known as 'art nouveau' was explored from interior decoration to floor plans of the mansions from the time. A lot of inspiration was also taken from the Titanic as this was built in the early 1900's and was at the height of luxury. Also due to the limitation of the time there are not many detailed photographs, any are blurry and black and white so the Titanic film (Titanic, 1997) provides a very good representation of design at the time. Also games sharing a similar theme will be drawn from like Uncharted 4 (Uncharted, 2016).

**The Last of Us Remastered. (2014).** Metacritic. Retrieved 13 October 2016, from http://www.metacritic.com/game/playstation-4/the-last-of-us-remastered

Locations - The Last of Us Wiki Guide - IGN. (2016). IGN. Retrieved 13 October 2016, from http://uk.ign.com/wikis/the-last-of-us/Locations

**Fallout 4. (2015).** Metacritic. Retrieved 13 October 2016, from http://www.metacritic.com/game/pc/fallout-4