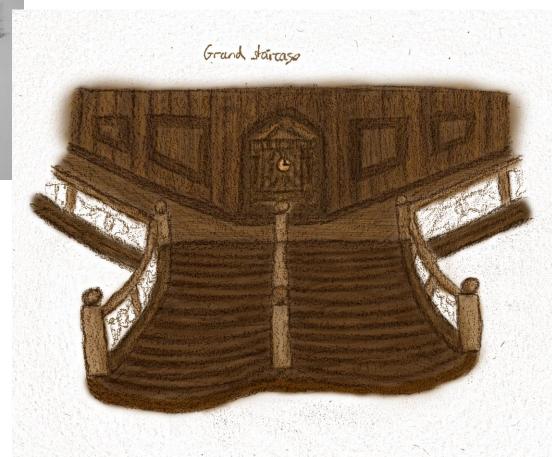

Page 39 of 107

Mirror

Below is the final design for the bedroom which draws from all of the research and design conducted above to stay true to the 1900's time zone.

Page **41** of **107** 

Below are some designs for the main grand staircase in the game, these are based off of staircases from outstanding buildings of the time.