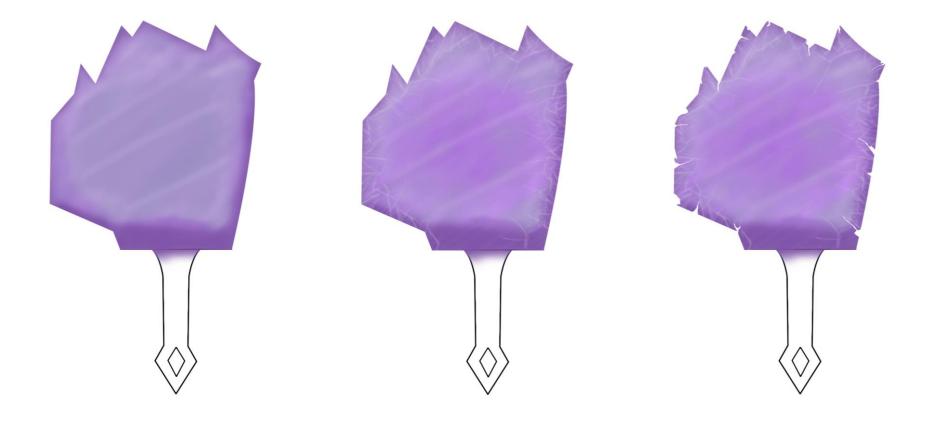

 $\otimes$ 

In these images different colours were being experimented with.

Page 60 of 107

The final design for the glass with a deep purple colour scheme as this looks the most magical and has a pleasing aesthetic.