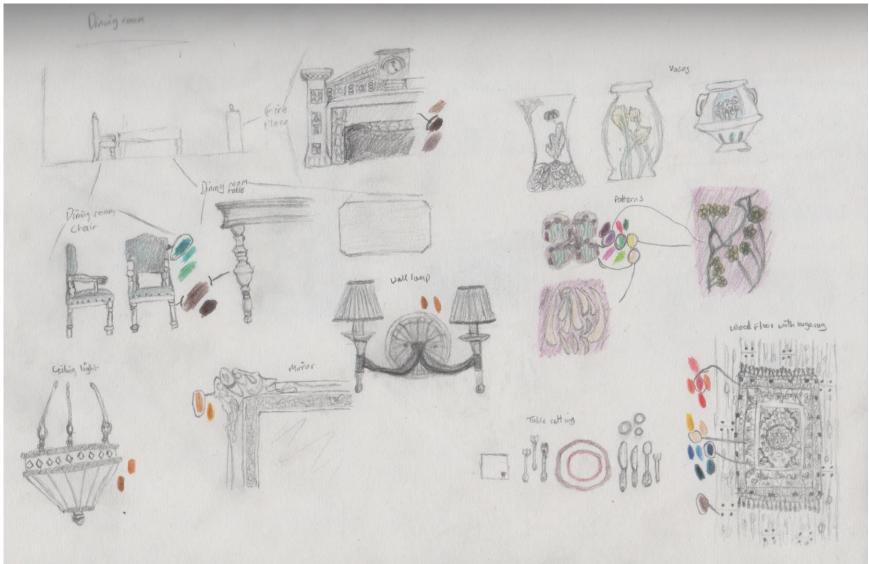

Page **15** of **107** 

Page 16 of 107

Page 17 of 107

Page 18 of 107

Page 19 of 107

With the research above these concepts for what the interior of the dining room will look like were created, staying true to the time the game's set in.

Page 20 of 107

Mirror

Below is a concept for the dining room table and follows the style that all of the furniture will take on, with its ornate features and dark oak wood.

Page 22 of 107

Mirror

Based upon all of the research and designs a final concept for what the dining room will look like was created.