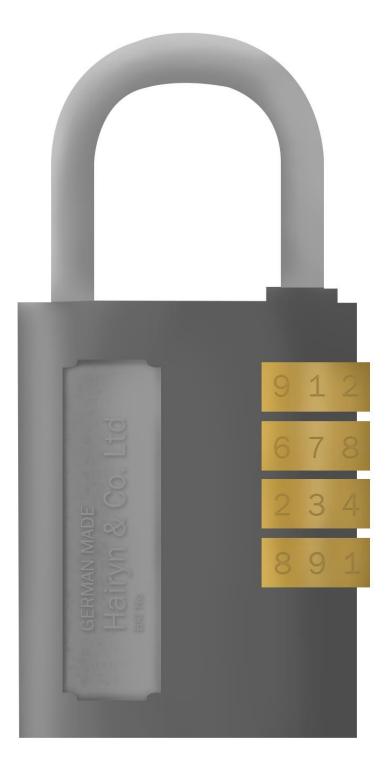

#### Puzzle #3

At the end of the game the player will be faced with a chest locked by a combination lock, to get this combination the player must steal a Morse code message from the past and take it into the future to decode. This will then give them the code to open the lock and finish the level.

#### Combination Lock

This is the lock that the player must find the code for and unlock to get into the chest at the end of the level. Using this research of different locks from the early 1900's a few designs were created to find which one would be the most aesthetically pleasing but also the clearest to understand.

Below is the final design for the lock, this one was chosen because it is the most recognisable as a lock and is easier to understand with four separate distinguishable number wheels.

Page 67 of 107