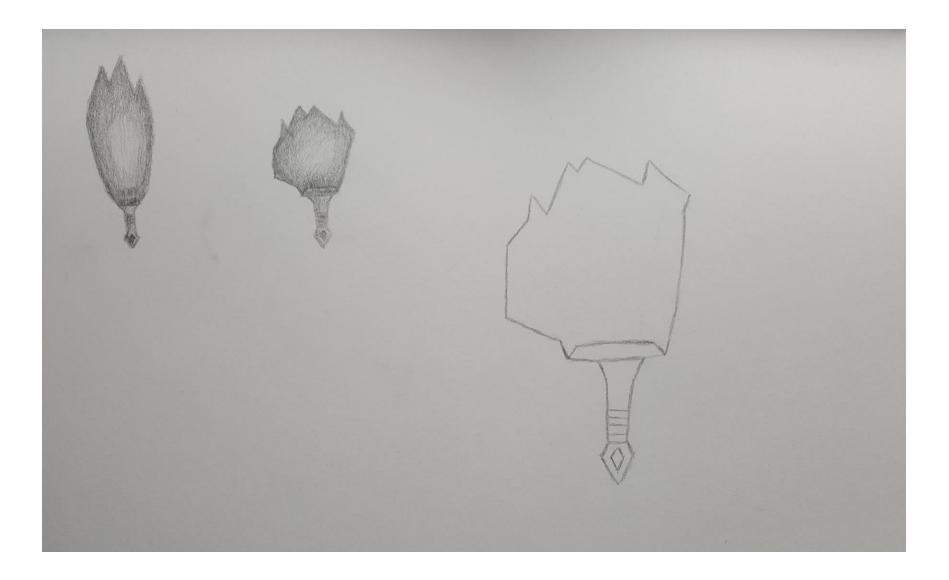

Page 56 of 107

Page **57** of **107** 

Page 58 of 107

To start the final design the basic shape of the glass was taken and layers were built up on top to get the desired look using the research which has been gathered.

 $\otimes$ 

In these images different colours were being experimented with.

Page 60 of 107

The final design for the glass with a deep purple colour scheme as this looks the most magical and has a pleasing aesthetic.