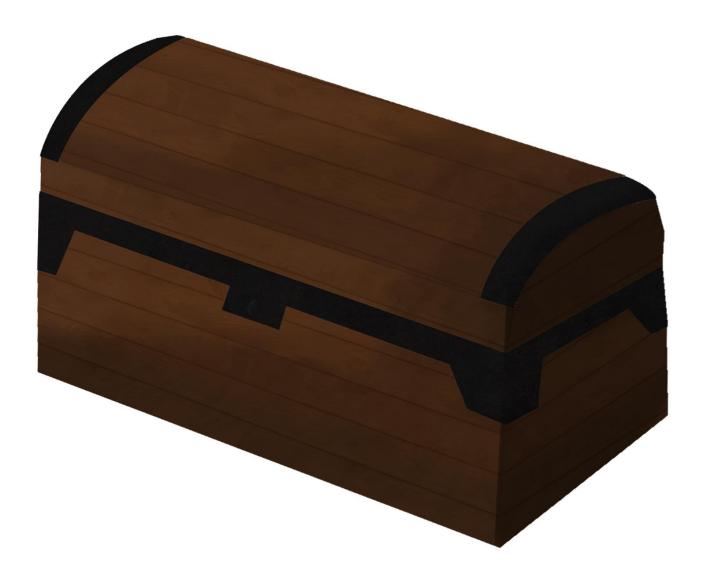

### Trunk

The trunk will be in the master bedroom at the end of the level and is what the player is searching for within the mansion.

Page 69 of 107

Page 70 of 107

Daniel Pitts

Mirror

After completing the research and initial designs for the trunk this final piece was created.