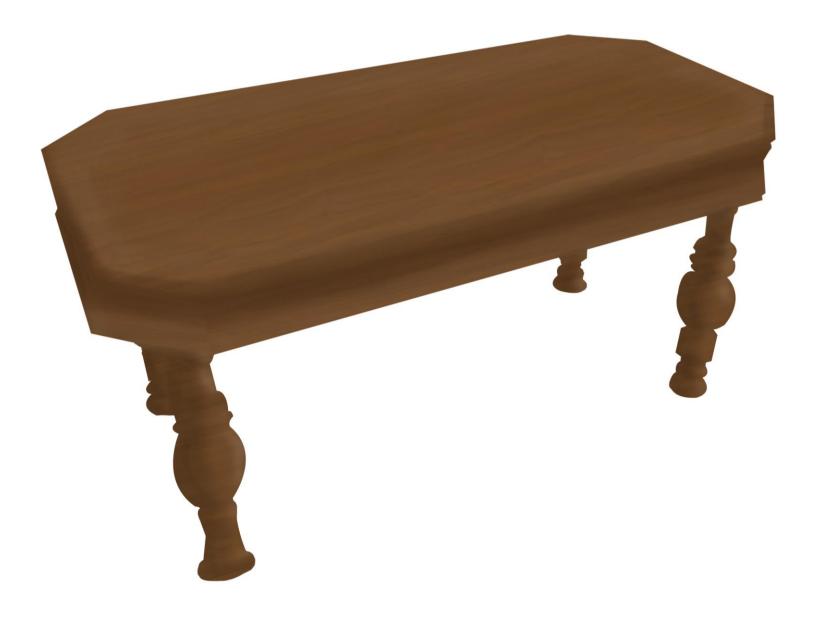

Page 20 of 107

Mirror

Below is a concept for the dining room table and follows the style that all of the furniture will take on, with its ornate features and dark oak wood.

Page 22 of 107

Mirror

Based upon all of the research and designs a final concept for what the dining room will look like was created.