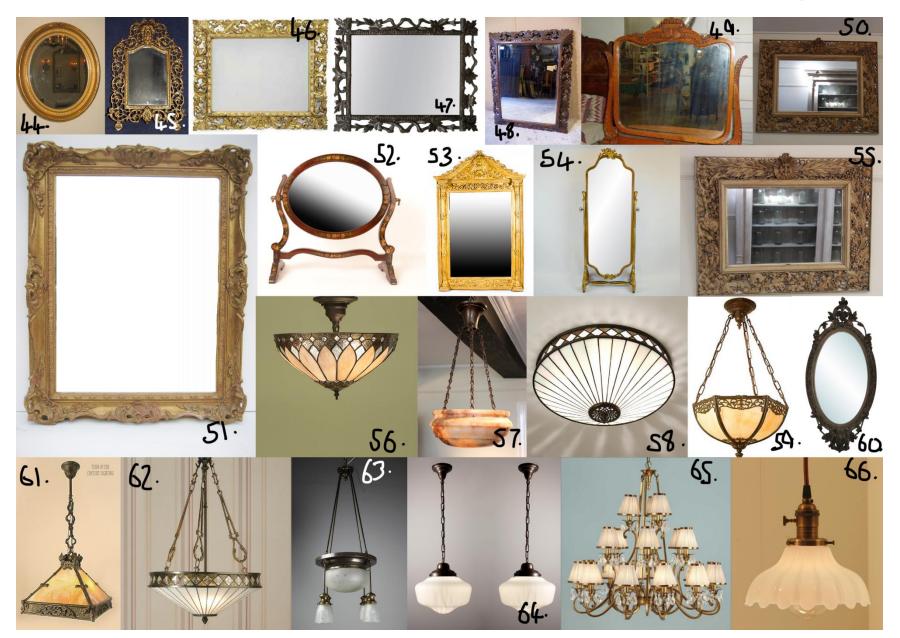

**44: Classicantiquesphl.com. (2016).** Gold leaf frame oval mirror c. 1900 - Classic Antiques PHL. [image online] Available at: http://www.classicantiquesphl.com/mirrors/100-gold-leaf-frame-oval-mirror-c-1900.html [Accessed 30 Oct. 2016].

**45: 1900. G. (2016).** Gold Painted Cast Iron Mirror Frame with Arch Top Wall Mirror ! Ca. 1900.. [image online] Ruby Lane. Available at: https://www.rubylane.com/item/368275-4114/Gold-Painted-Cast-Iron-Mirror-Frame [Accessed 30 Oct. 2016].

**46: Christies.com. (2016).** A FLORENTINE GILTWOOD PICTURE FRAME MIRROR , CIRCA 1900. [image online] Available at: http://www.christies.com/zh-CN/lotfinder/lot\_details/?intobjectid=5418593 [Accessed 30 Oct. 2016].

**47: Mirrors, W. (2016).** Carved Swiss Black Forest Frame with Mirror, circa 1870 -1900 | 1stdibs.com. [image online] 1stdibs.com. Available at: https://www.1stdibs.com/furniture/mirrors/wallmirrors/carved-swiss-black-forest-frame-mirror-circa-1870-1900/id-f\_2774452/ [Accessed 30 Oct. 2016].

**48: Thegatz.com. (2016).** Antique Mirrors | French Mirrors | Ornate Mirrors. [image online] Available at: http://www.thegatz.com/mirrors/ [Accessed 30 Oct. 2016].

**49: 117, A. (2016).** American Oak 1900's 4 Drawer Dresser W/ Beveled Mirror Lot 117. [image online] Terapeak. Available at: http://www.terapeak.com/worth/american-oak-1900-s-4-drawer-dresser-w-beveled-mirror-lot-117/172083460796/ [Accessed 30 Oct. 2016].

**50: Mirror, C. (2016).** Circa 1900 Bleached Oak Carved Italian Mirror - Paintings & Mirrors. [image online] Brownrigg Antiques. Available at: http://www.brownrigg-interiors.co.uk/antique-recent-acquisitions/antique-paintings-and-mirrors/circa-1900-bleached-oak-carved-italian-mirror-33-2-refno-8075/ [Accessed 30 Oct. 2016].

**51: Tonsleyfineartandantiques.co.uk. (2016).** Late Victorian Mirror circa 1900. [image online] Available at: http://www.tonsleyfineartandantiques.co.uk/item.php?i=164 [Accessed 30 Oct. 2016].

**52: Regent Antiques. (2016).** Antique Hand Painted Dressing Table Mirror c.1900. [image online] Available at: https://www.regentantiques.com/itemDetails/05618-Antique-Hand-Painted-Dressing-Table-Mirror-c.1900 [Accessed 30 Oct. 2016].

**53: Onlinegalleries.com. (2016).** Regent Antiques - The UK's Premier Antiques Portal - Online Galleries. [image online] Available at: http://www.onlinegalleries.com/dealers/g/regent-antiques/43830/8 [Accessed 30 Oct. 2016].

**54: Houzz. (2016).** Cheval Mirror with gilded detailing, C 1900 - Midcentury - Floor Mirrors - Other - by Décor NYC Luxury Home Consignment Gallery. [image online] Available at:

http://www.houzz.com/photos/11111594/Cheval-Mirror-with-gilded-detailing-C-1900-midcentury-floor-mirrors-other [Accessed 30 Oct. 2016].

**55: Mirror, C. (2016).** Circa 1900 Bleached Oak Carved Italian Mirror - Paintings & Mirrors. [image online] Brownrigg Antiques. Available at: http://www.brownrigg-interiors.co.uk/antique-recent-acquisitions/antique-paintings-and-mirrors/circa-1900-bleached-oak-carved-italian-mirror-33-2-refno-8075/ [Accessed 30 Oct. 2016].

**56: Lighting, U. (2016).** Universal Lighting Services. [image online] Universal-lighting.co.uk. Available at: https://www.universal-lighting.co.uk/products/brooklyn-large-tiffany-3-chain-pendant-light-art-deco-style [Accessed 30 Oct. 2016].

**57: Suggest-keywords.com. (2016).** 1900 Lighting Related Keywords & Suggestions - 1900 Lighting Long Tail Keywords. [image online] Available at: http://www.suggest-keywords.com/MTkwMCBsaWdodGluZw/ [Accessed 30 Oct. 2016].

**58: Regent Antiques. (2016).** Antique Hand Painted Dressing Table Mirror c.1900. [image online] Available at: https://www.regentantiques.com/itemDetails/05618-Antique-Hand-Painted-Dressing-Table-Mirror-c.1900 [Accessed 30 Oct. 2016].

**59: Pinterest. (2016).** Turn of the Century Lighting. [image online] Available at: https://uk.pinterest.com/pin/366550857141325084/ [Accessed 30 Oct. 2016].

**60: Aardvark-antiques.com. (2016).** Carved Wood Oval Mirror Grape Vines Painted. [image online] Available at: https://www.aardvark-antiques.com/mobile/Product.aspx?ProductCode=pa3045 [Accessed 30 Oct. 2016].

**61: Pinterest. (2016).** FERROWATT ANTIQUE BULBS. [image online] Available at: https://www.pinterest.com/pin/537758011726672972/ [Accessed 30 Oct. 2016].

**62: Regent Antiques. (2016).** Antique Hand Painted Dressing Table Mirror c.1900. [image online] Available at: https://www.regentantiques.com/itemDetails/05618-Antique-Hand-Painted-Dressing-Table-Mirror-c.1900 [Accessed 30 Oct. 2016].

**63: Fixture, A. (2016).** Arts & Crafts Bungalow Fixture | Renew Gallery. [image online] Renewgallery.com. Available at: http://renewgallery.com/products/arts-crafts-bungalow-fixture/ [Accessed 30 Oct. 2016].

**64: Thepreservationstation.com. (2016).** Two Matching Antique Schoolhouse Lights, Early 1900's -Preservation Station, Nashville, TN. [image online] Available at: http://www.thepreservationstation.com/archived-items/two-matching-antique-schoolhouse-lightsearly-1900-s.html [Accessed 30 Oct. 2016].

**65: KESLighting. (2016).** Interiors 1900 Lighting | KES Lighting. [image online] Available at: http://www.keslighting.co.uk/brands/interiors-1900-lighting/ [Accessed 30 Oct. 2016].

**66: Pinterest. (2016).** 1920's home design. [image online] Available at: https://uk.pinterest.com/pin/54676582952011578/ [Accessed 30 Oct. 2016].