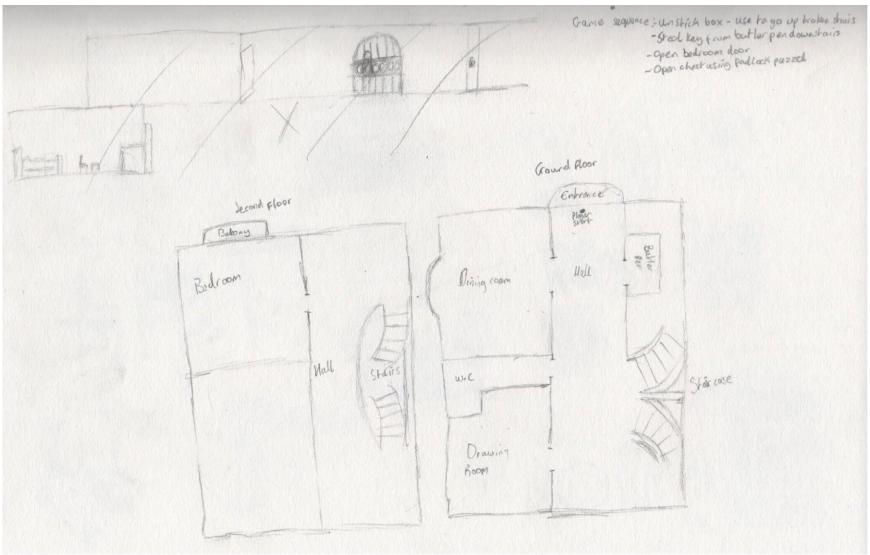

#### Puzzle #1:

One of the first puzzles the player will face is a box which they need to unstick in the present. To do this the player must step into the past and move the box from where the rubble is in the present, unsticking it.

#### Puzzle #2

When advancing up the stairs the player will find that the staircase is blocked in both dimensions to get past this they must use the box they unstuck earlier to get past the broken stairs in the present.

#### Puzzle #3

At the end of the game the player will be faced with a chest locked by a combination lock, to get this combination the player must steal a Morse code message from the past and take it into the future to decode. This will then give them the code to open the lock and finish the level.

#### Puzzle #4

To get into the bedroom at the end of the level the player must use a key, this key can be obtained from the butler on the first floor in the past.

EVERYONE Game would have the Everyone railing due to the fact there is no violence or due to the fact the

#### Overview

The game starts in a mansion which was built in the early 1900's for a very wealthy family and the player will be able to access the hallway, dining room, butler pen, toilet, drawing room, staircase and master bedroom. The mansion will follow all of the design features of the time and will really feel like it is from the time. The player will be able to freely travel between this and the run down version so they can get a good feel for the world and the game mechanic.