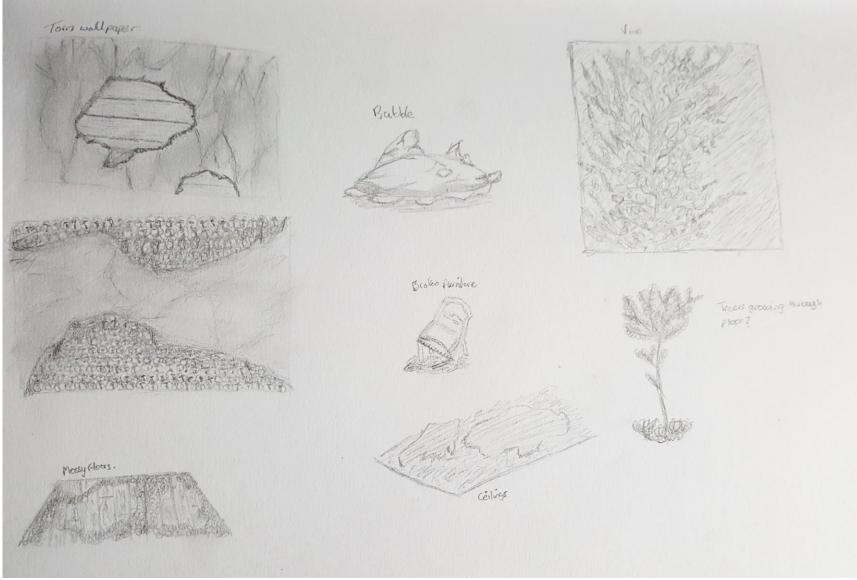

### Overview

The game world consists of two main time zones one being in the 1900's with grand buildings and objects typically found in the upper-class sections of the time. The other time zone is in the present day and is an untouched version of the past with the usual wear and tear that comes with age. Visually the present will be completely different, the world will be run down with things like torn wallpaper, broken furniture and holes in the walls. But the layout and contents of these time zones will be identical making the game mechanic fun and interesting to use. Levels are laid out in a linear fashion with lots of different puzzles which make use of the main game mechanic.

Page 43 of 107

Page 44 of 107

Page **45** of **107** 

Mirror

After looking into abandoned buildings, sketches were produced to try and get a feeling for how the present will look in Mirror.

Page 46 of 107

Mirror