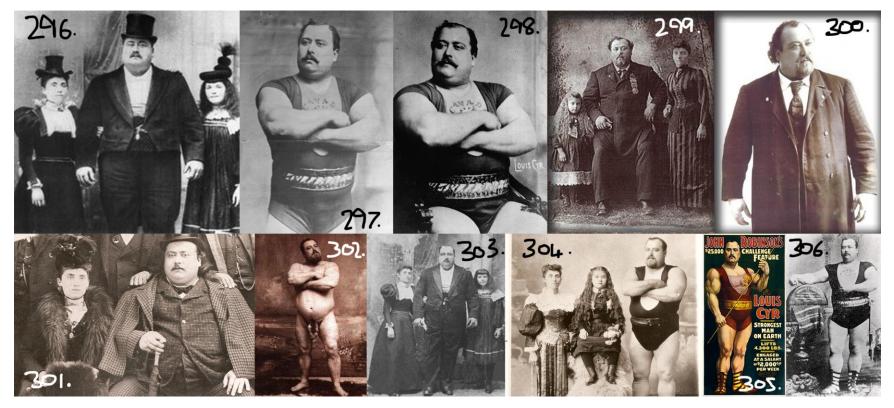

The main inspiration for the butler/guard is Louis Cyr who was a circus strongman in the early 1900's.

Below is the first design for the butler in just his shorts as he is asleep within the game world. The butler is quite buff as he also acts as the security guard of the house.

Page 53 of 107

Looking at the people at the time the head on the first character design just didn't fit in, therefore a more fitting head was created.