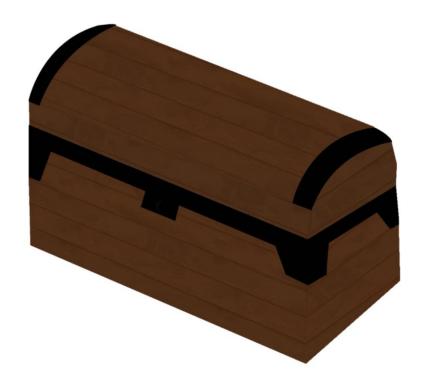

### Trunk

The trunk will be in the master bedroom at the end of the level and is what the player is searching for within the mansion.

Page 69 of 107

Page 70 of 107

Daniel Pitts

Mirror

After completing the research and initial designs for the trunk this final piece was created.