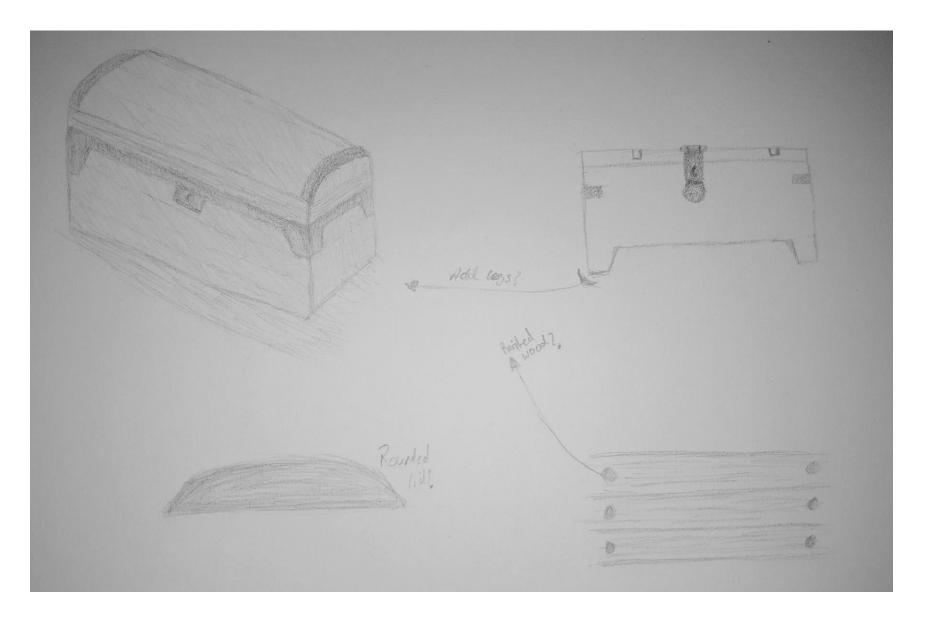

### Trunk

The trunk will be in the master bedroom at the end of the level and is what the player is searching for within the mansion.

Page 69 of 107

Page 70 of 107

Daniel Pitts

Mirror

After completing the research and initial designs for the trunk this final piece was created.